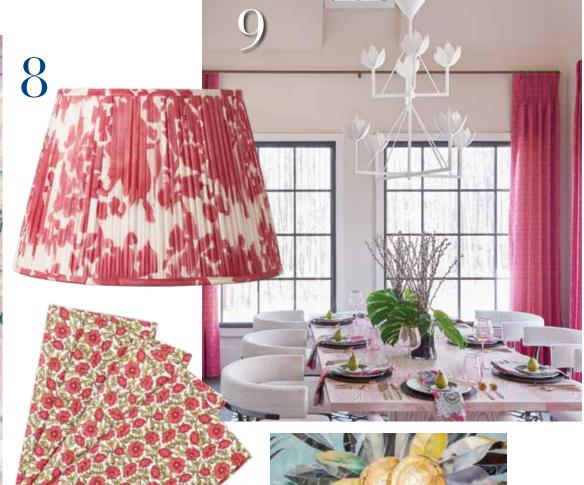

7BLOOMSBURY BRAMBLE BULL IN DENIM-PINK BY KK HARRIS; kkharrisdesign.com

O MONTJOI COTTON O LAMPSHADE IN PERSIAN RED BY OKA; oka.com

9 ALBERTO TWO-TIER CHANDELIER BY JULIE NEILL FOR VISUAL COMFORT; circalighting.com